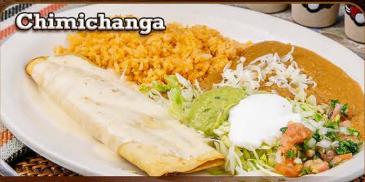

# A Burrito seasoned ground beef or shredded chicken smothered with red sauce topped with lettuce, tomato, sour cream and shredded cheese. Served with rice and beans. 10.99

We stuff a flour tortilla with your choice of ground beef or shredded chic then deep fried to a golden brown. Topped with cheese sauce, lettuce, so guacamole and pico de gallo. Served with Mexican rice and beans. 12.99 our cream