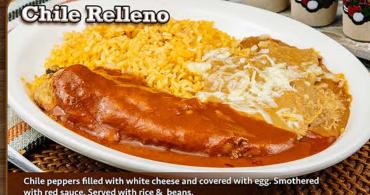

   A crispy flour tortilla with melted cheese sauce topped with shredded chicken, covered with lettuce tomato, cheese and sour cream.
   9.99

Chile peppers filled with white cheese and covered with egg. Smothered with red sauce. Served with rice & beans. (1) Chile Relleno 9.49 (2) Chiles Rellenos 12.99