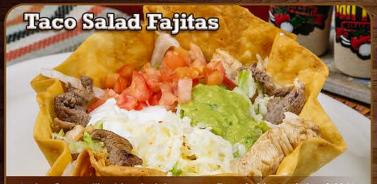

adadadad

90

adadadadad

San Padro Buratio

One beef or chicken taco, one beef or chicken enchilada, smothered with red sauce choice of rice or beans. 9.99

A crispy flour tortilla with melted cheese sauce. Topped with your choice of chicken or steak, sauteed with onions, bell peppers, tomatoes, then covered with lettuc shredded cheese, sour cream, guacamole and tomatoes. 11.99