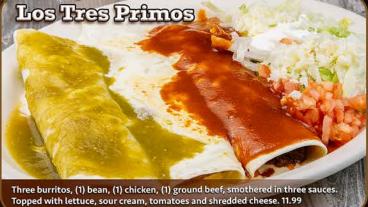

### Piesta Burrito

Beef or shredded chicken burrito smothered with three sauces. Garnished with lettuce, tomatoes, sour cream and shredded cheese. 9.99

Badalleda

A soft corn tortilla stuffed with your choice of ground beef or shredded chicken. Smothered With Red Sauce. Served with rice & beans. Enchilada \$9.49 (2)Enchiladas \$11.49