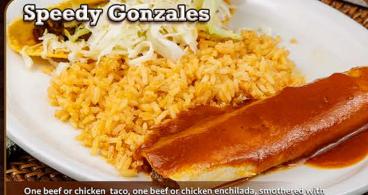

adadadad

90

adadadadad

San Padro Buratio

One beef or chicken taco, one beef or chicken enchilada, smothered with red sauce choice of rice or beans. 9.99

A crispy flour tortilla with melted cheese sauce. Topped with your choice of chicken or steak, sauteed with onions, bell peppers, tomatoes, then covered with lettuc shredded cheese, sour cream, guacamole and tomatoes. 11.99