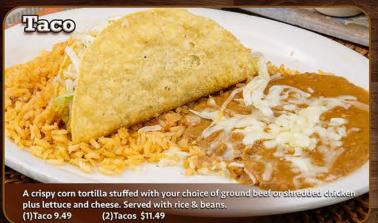

### Piesta Burrito

Beef or shredded chicken burrito smothered with three sauces. Garnished with lettuce, tomatoes, sour cream and shredded cheese. 9.99

Badalleda

A soft corn tortilla stuffed with your choice of ground beef or shredded chicken. Smothered With Red Sauce. Served with rice & beans. Enchilada \$9.49 (2)Enchiladas \$11.49