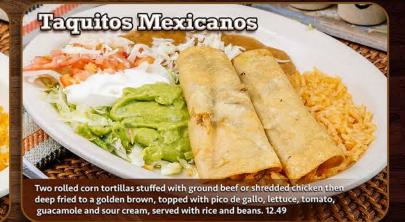

thered with three sauces. Garnished with lettuce, tomatoes, sour cream and shredded cheese. 9.99



Badalleda

A soft corn tortilla stuffed with your choice of ground beef or shredded chicken. Smothered With Red Sauce. Served with rice & beans. Enchilada \$9.49 (2)Enchiladas \$11.49



- TACO SALAD-BEEF
   9.99

   A crispy flour tortilla with melted cheese sauce topped with seasoned ground beef, covered with lettuce tomato, shredded cheese and sour cream.
- TACO SALAD-CHICKEN.
   9.99

   A crispy flour tortilla with melted cheese sauce topped with shredded chicken, covered with lettuce tomato, cheese and sour cream.
   9.99



Chile peppers filled with white cheese and covered with egg. Smothered with red sauce. Served with rice & beans. (1) Chile Relleno 9.49 (2) Chiles Rellenos 12.99





A flat crispy corn t shredded cheese

BEAN & BEEF TOSTADA . . . . . . . . . . . . . . . . . 9.49 A flat crispy corn tortilla covered with ground beef, beans, lettuce, shredded cheese, tomato, guacamole and sour cream

# 

AVAILABLE FROM 11:00 AM TO 3:00 PM MONDAY THROUGH FRIDAY NOT AVAILABLE ON SATURDAY OR SUNDAY (ORDERS AFTER 3:00 PM WILL BE AN ADDITIONAL \$2.99)

**CHOICE OF FILLINGS** 

Seasoned gro itas, bean & cheese. NOTE: THERE WILL BE A 1.25 CHARGE FOR ANY SUBSTITUTIONS **OF RED SAUCE FOR CHEESE SAUCE** 

### LU NCH SPECIALS

0000

| SPECIAL LUNC                                             | H #1. | • • | • | • • |  |  | • • |  |  |  |  |  |  |  | • | 10 | .9 |
|----------------------------------------------------------|-------|-----|---|-----|--|--|-----|--|--|--|--|--|--|--|-